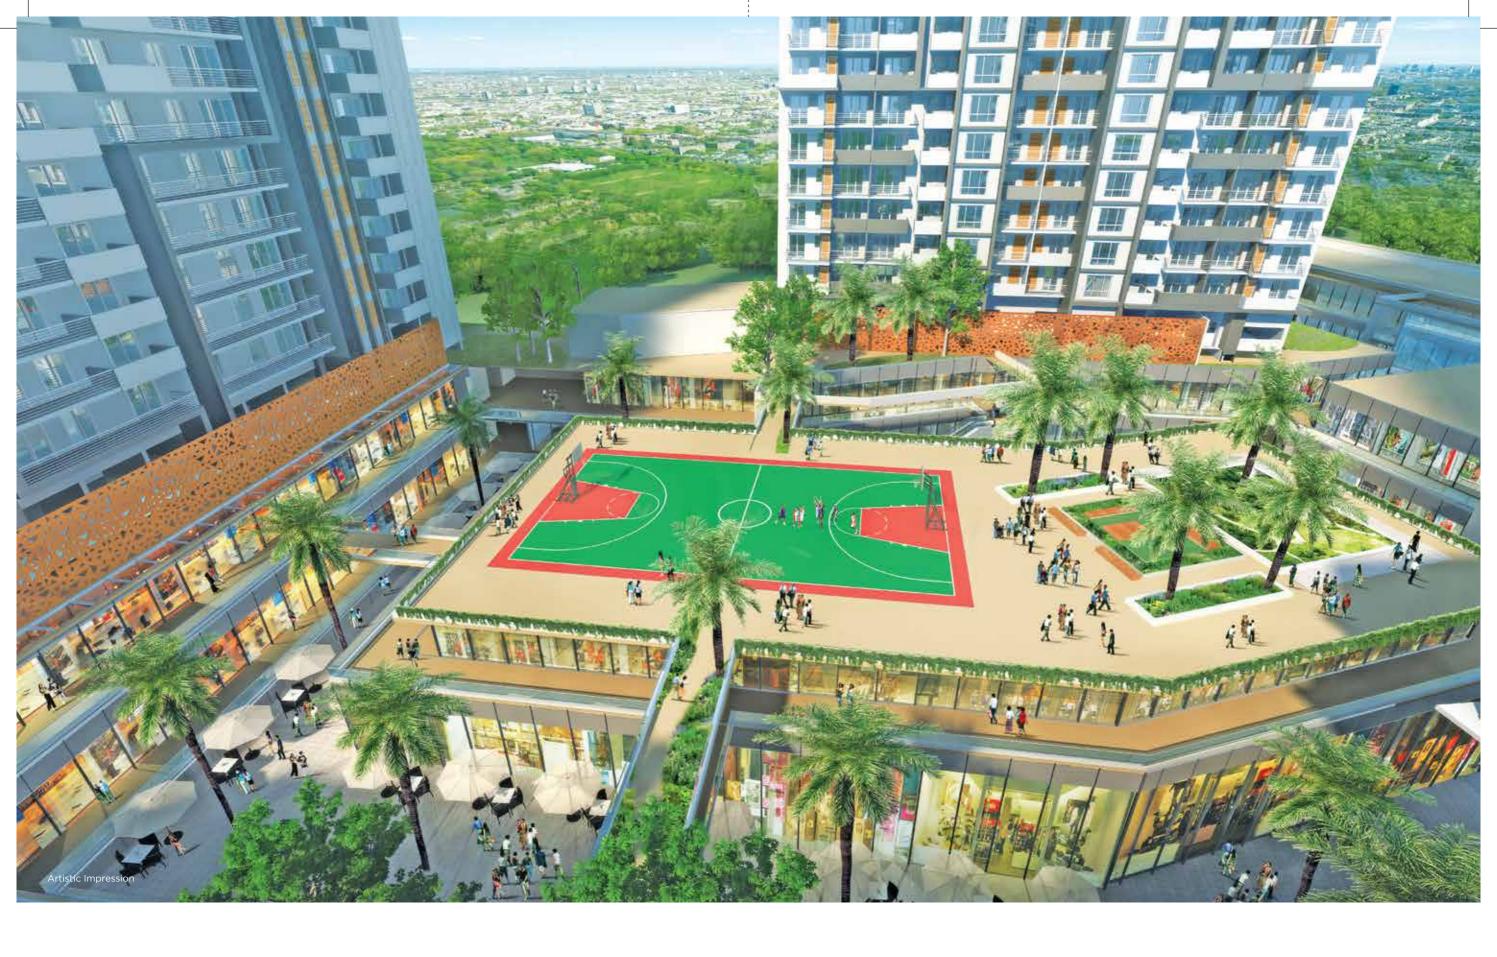

# LIFE AT M3M HEIGHTS IS HEALTHIER, SPORTIER AND LIVELIER

M3M Heights offers an integrated sports and leisure themed activities, facilitating a healthy and active lifestyle.

- Cricket pitch
- Kids play area
- Sit-outs for Sr. Citizen
- Basketball Court
- Squash Court
- Indoor Badminton Court
- Reflexology trail
- Pool & table tennis room
- Pedestrian activity streets