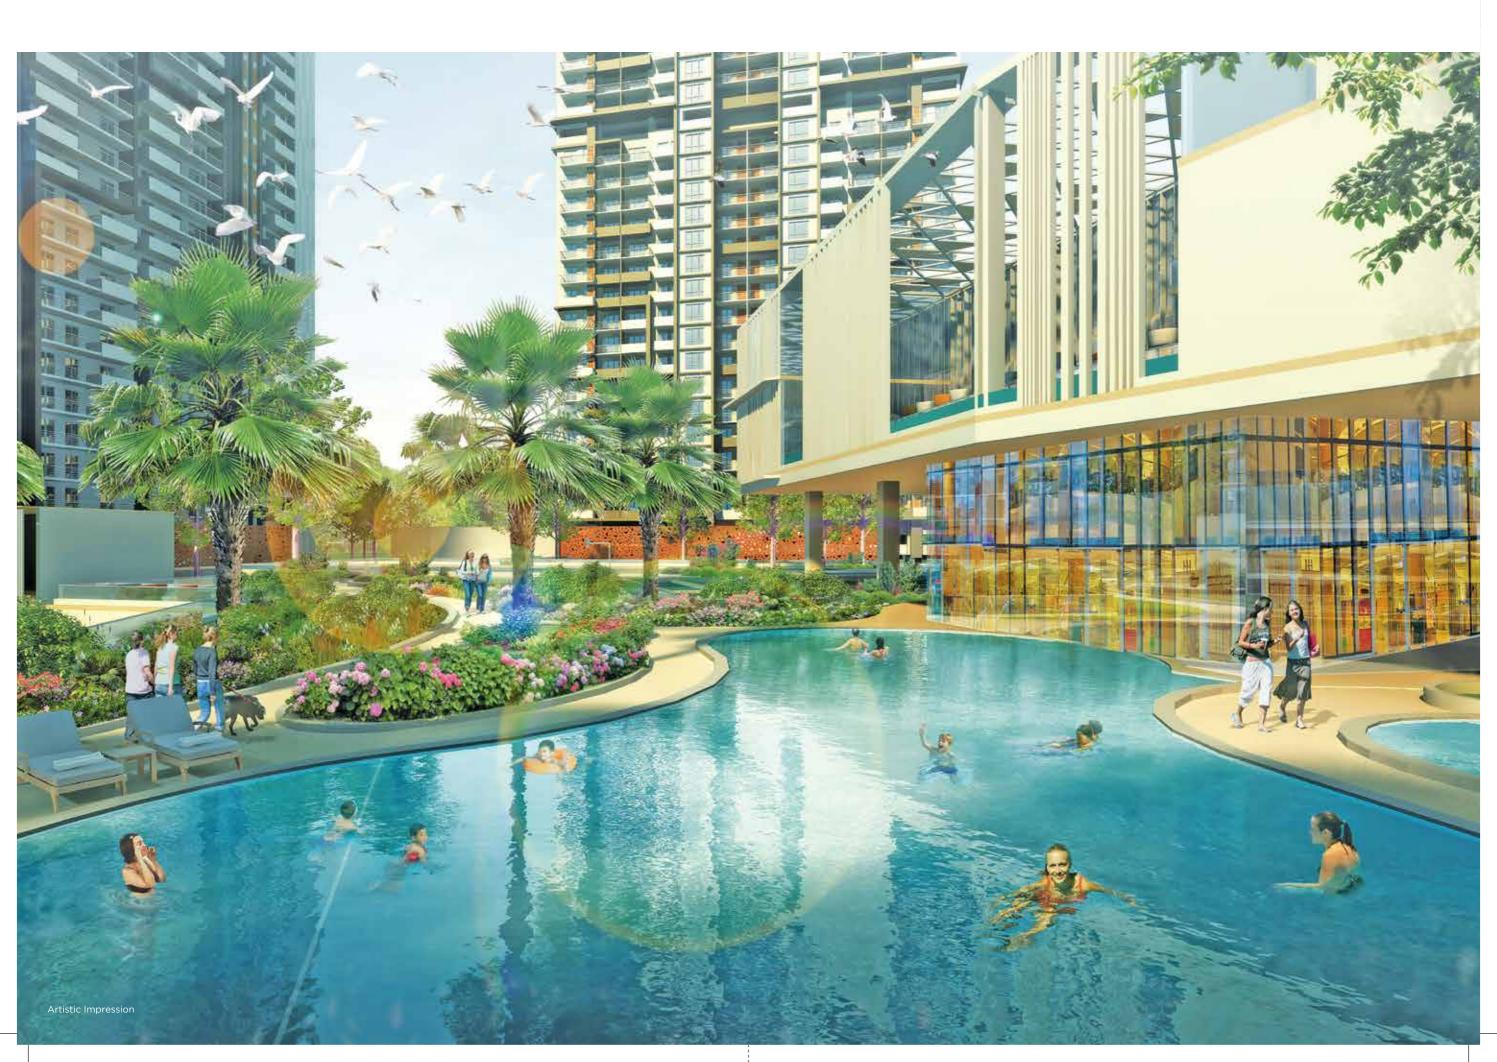

### DROP INTO THE OASIS OF LEISURE

The two clubs at M3M Heights are designed to jazz up your day. Start your day with a satifying workout session at the gym. Then plunge into the pool for a refereshing lap or two. Spend your evenings at the gaming zone and pick from an endless array of games to play with your friends. The excitement never ends at M3M Heights.

- Swimming Pool surrounded with lush landscape
- Pool deck
- Digital gaming zone
- Gymnasium
- AV room
- Meditation/Aerobics room
- Yoga court
- Dedicated kids pool