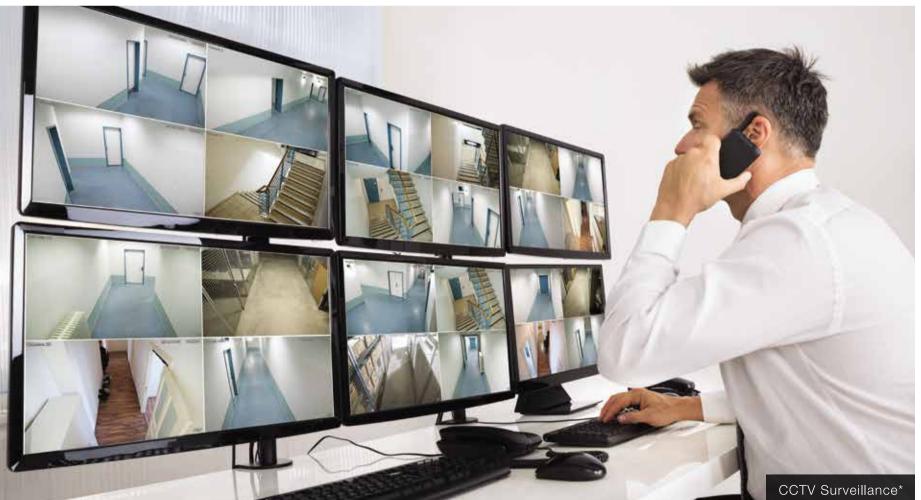

- Raphis Palm
- Fan Palm
- Nerium Oleander
- Bamboo

Cucas Spps

Stock image for representative purpose only

CCTV at Ground Floor Lobbies, Basement Lobbies, Club Lobby, Main Gate, Peripheries and Terraces. \*Iconic Towers - A2, A4