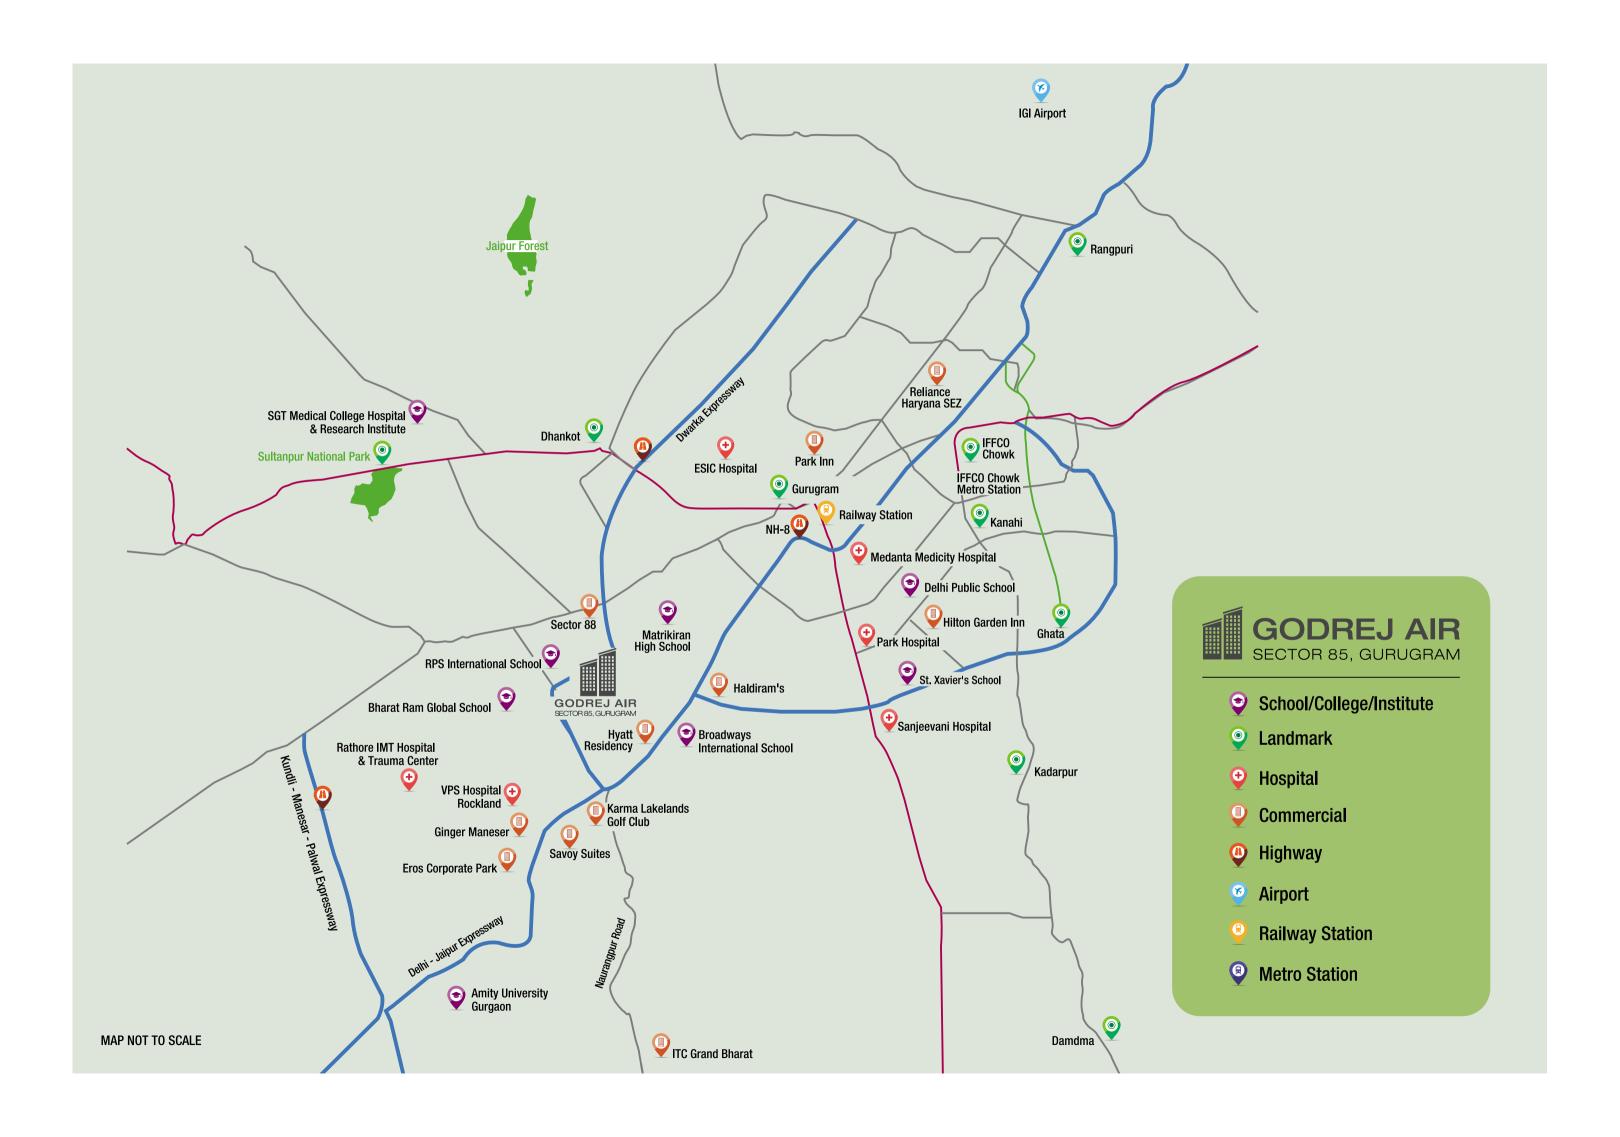

### ESTABLISHED SOCIAL INFRASTRUCTURE

New Gurugram is considered as the destination next - as many upcoming developments, commercial establishments, SMEs and start-ups are taking shape here. At Godrej Air, you are connected to a world of opportunities and superior infrastructural developments at all times.

#### **EDUCATION**

Delhi Public School - Sec 84
St. Xavier's School - Sec 81
Bharat Ram Global School - Sec 83
Matrikiran High School - Sec 84
RPS International School - Sec 89
Amity University - Manesar

### HOSPITAL

VPS Hospital Rockland - Sec 5

Park Hospital - Sec 47

Medanta - Sec 39

IMT Hospital & Trauma Center- Sec 7

SGT Med. College & Institute - Budhera

### RETAIL, HOTEL & BUSINESS PARK

Sapphire Mall - Sec 83
Inox - Sec 83
Reliance Trends - Sec 83
Reliance Digital - Sec 83
Subway - Sec 83
Hyatt Residency - Sec 83

Savoy Suites - Sec 1, IMT Manesar Mc Donald's - Sec 1, IMT Manesar Eros Corporate Park - Sec 2, Manesar Karma Lakelands Golf Club - Sec 80

Disclaimer: Commercial Hub is not part of Godrej Air and is to be developed by third party.