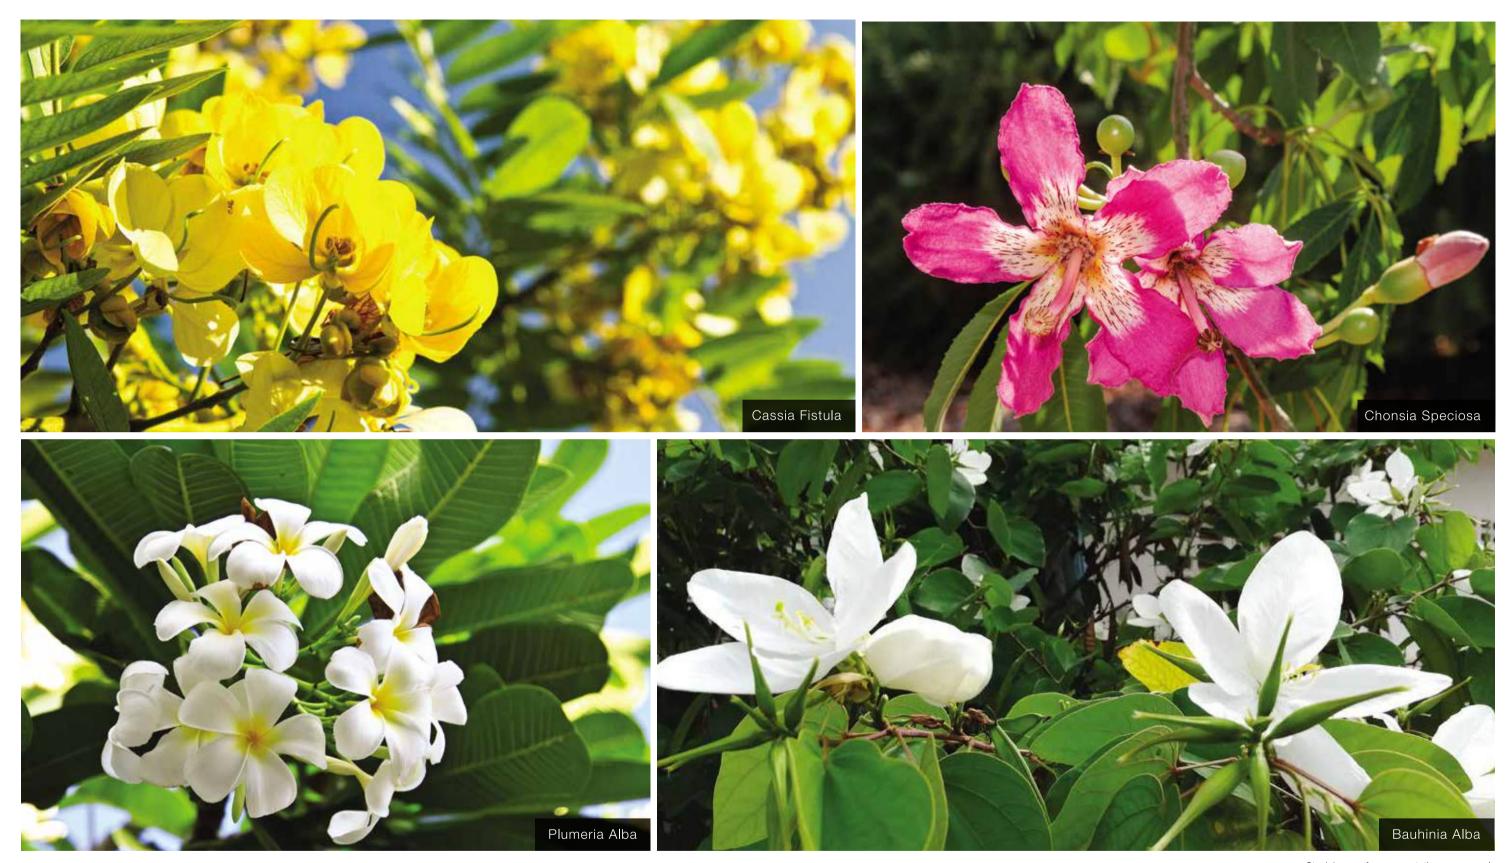

## TREE BOULEVARDS HAVE 6 VARIETIES OF TREES CHOSEN FOR POLLUTION CONTROLLING PROPERTIES

- Bauhinia Alba
- Chonsia Speciosa
- Cassia Fistula

- Terminalia Mantly
- Plumeria Alba
- Ficus Benjanina

THE FRAGRANCE GARDEN HAS 11 VARIETIES OF FLOWERS CHOSEN FOR THEIR FRAGRANCE AND HEALING ABILITIES

- Jasminam Sambae
- Jasminam Pubeccence
- Gardenia
- Cestrum Nocturum

- Cestrum Dieurnum
- Rose
- Plumenia

Stock images for representative purpose only

CAREFULLY SELECTED MEDICINAL PLANTS ARE A GREAT SOURCE OF HEALTH AND WELL-BEING.