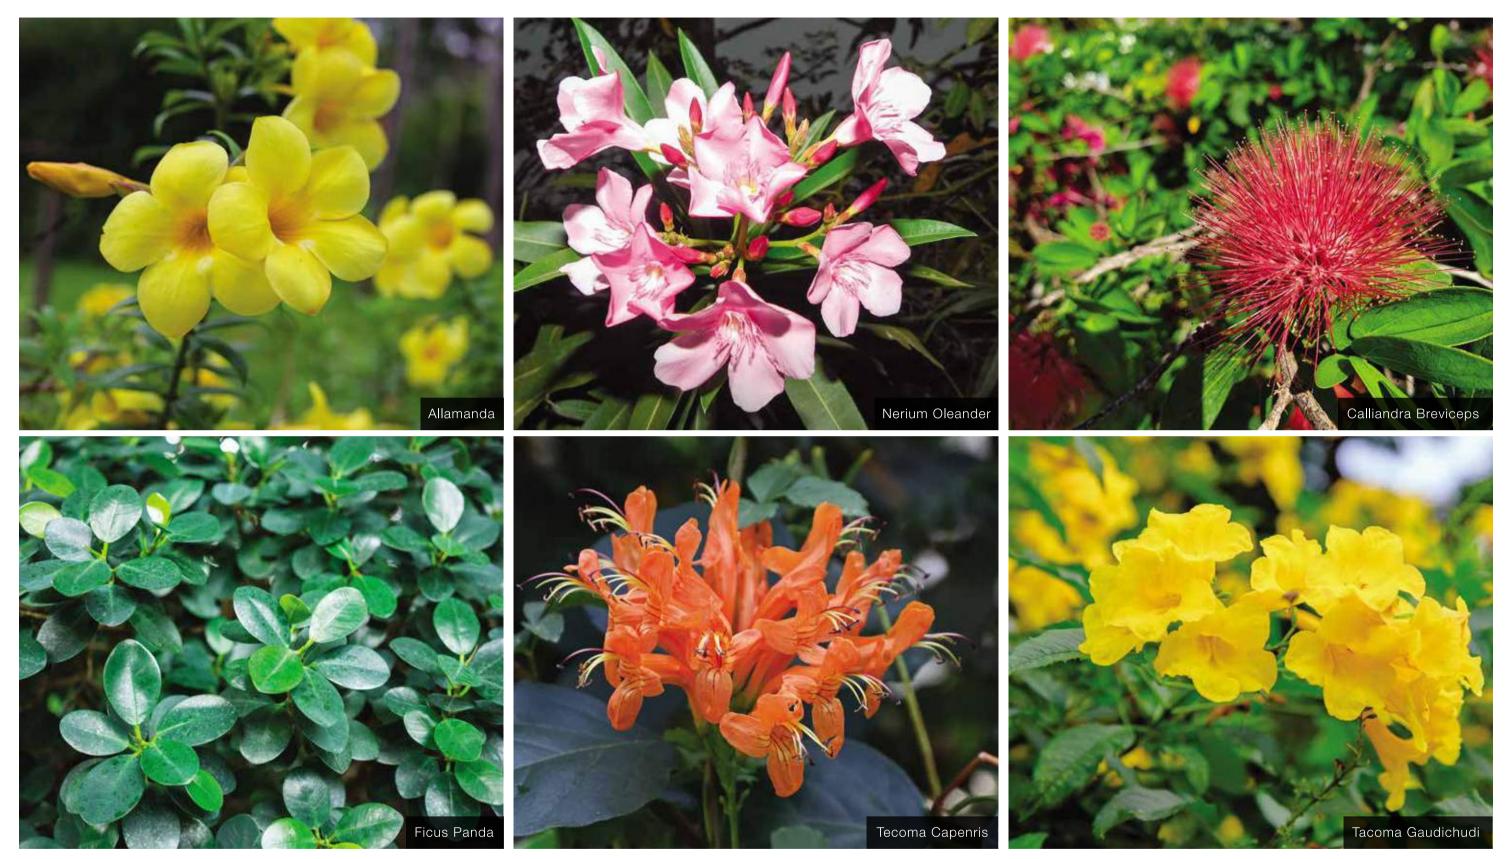

## 13 VARIETIES OF PLANTERS HAVE BEEN USED FOR ORNAMENTAL AND OVERALL IMPROVEMENT OF HEALTH

- Allamanda
- Hamedia Patens
- Ficus Panda
- Areca Palm

- Tabernamontana Caronaria
- Tacoma Gaudichudi
- Tecoma Capenris
- Calliandra Breviceps

- Raphis Palm
- Fan Palm
- Nerium Oleander
- Bamboo

Cucas Spps

Stock image for representative purpose only

CCTV at Ground Floor Lobbies, Basement Lobbies, Club Lobby, Main Gate, Peripheries and Terraces. \*Iconic Towers - A2, A4