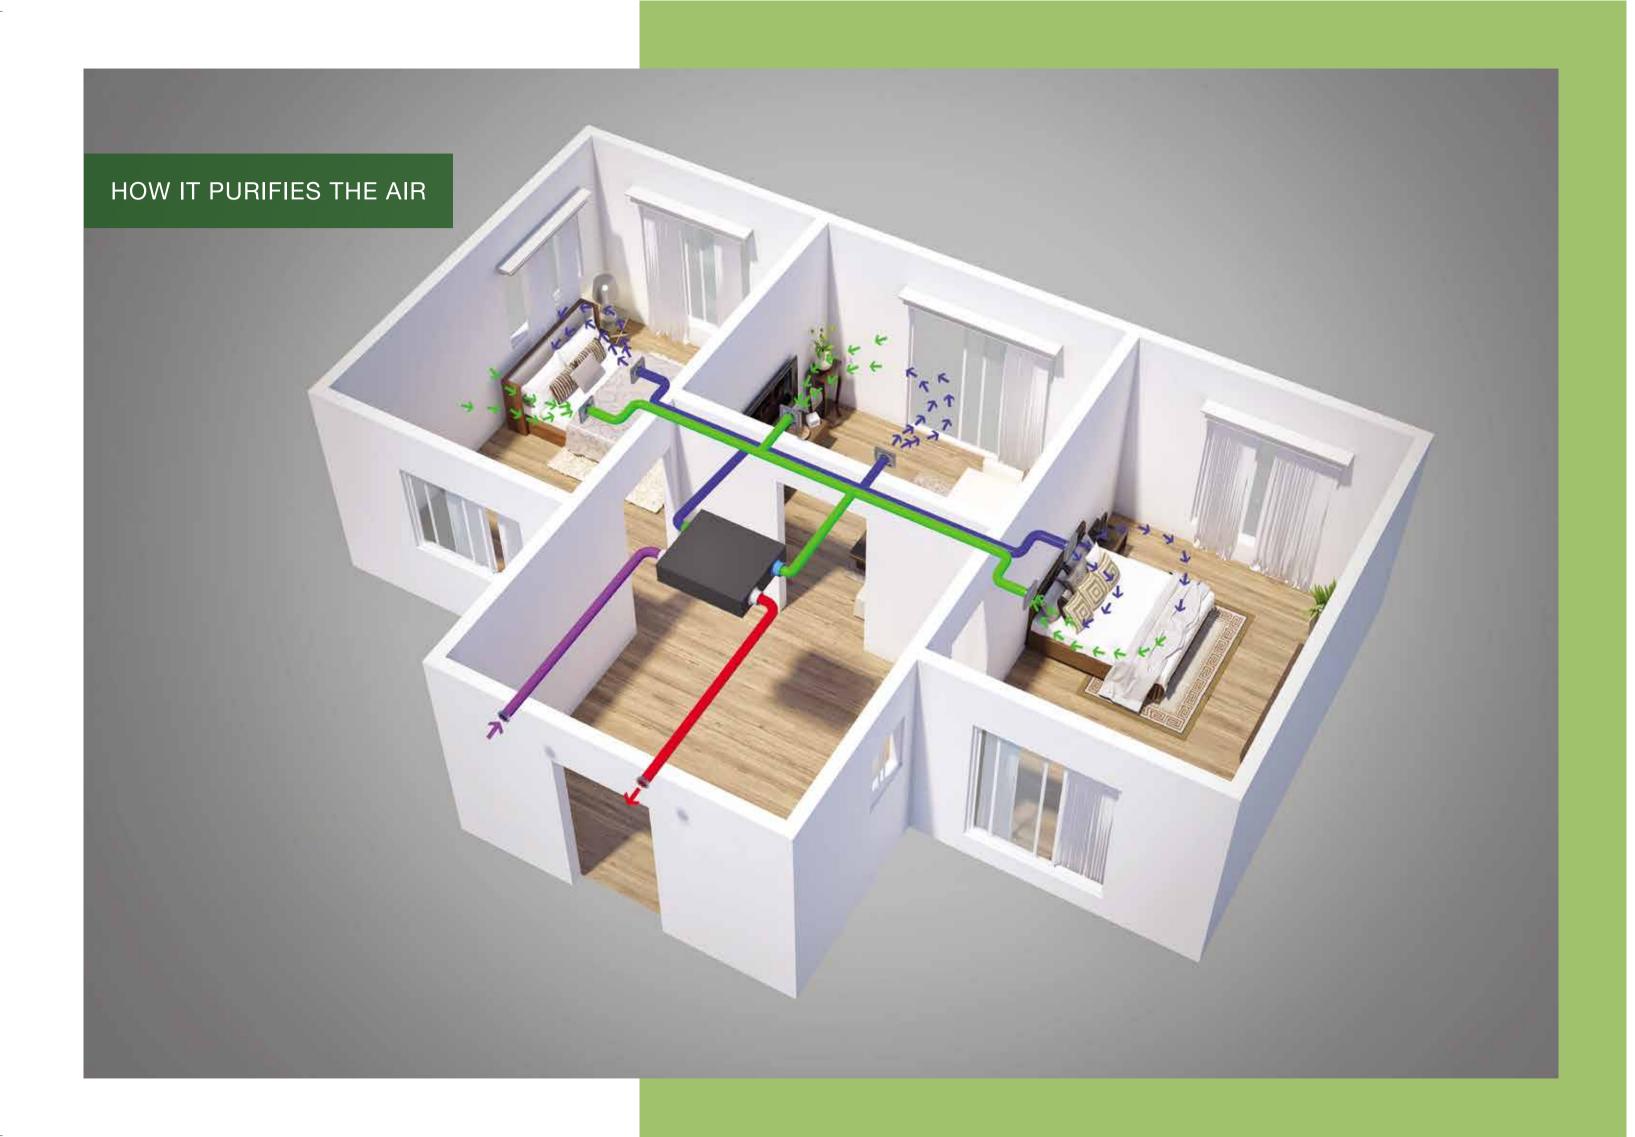

In simple terms, CTFA is a centralized air purification system which runs through the entire home and is well hidden from view. It does its job silently while producing exceptional results. It helps remove stale air, controls carbon dioxide and eliminates harmful germs up to PM 2.5. A unique thing is that it traps harmful bacteria and doesn't allow them to breed again.

This makes the room's natural freshness last longer which in turn helps keep you and your loved ones lead a healthier life.

## CENTRALLY TREATED FRESH AIR (CTFA TECHNOLOGY)\*

<sup>\*</sup>The maintenance of the CTFA shall be customer's responsibility

Stock images for representative purpose only