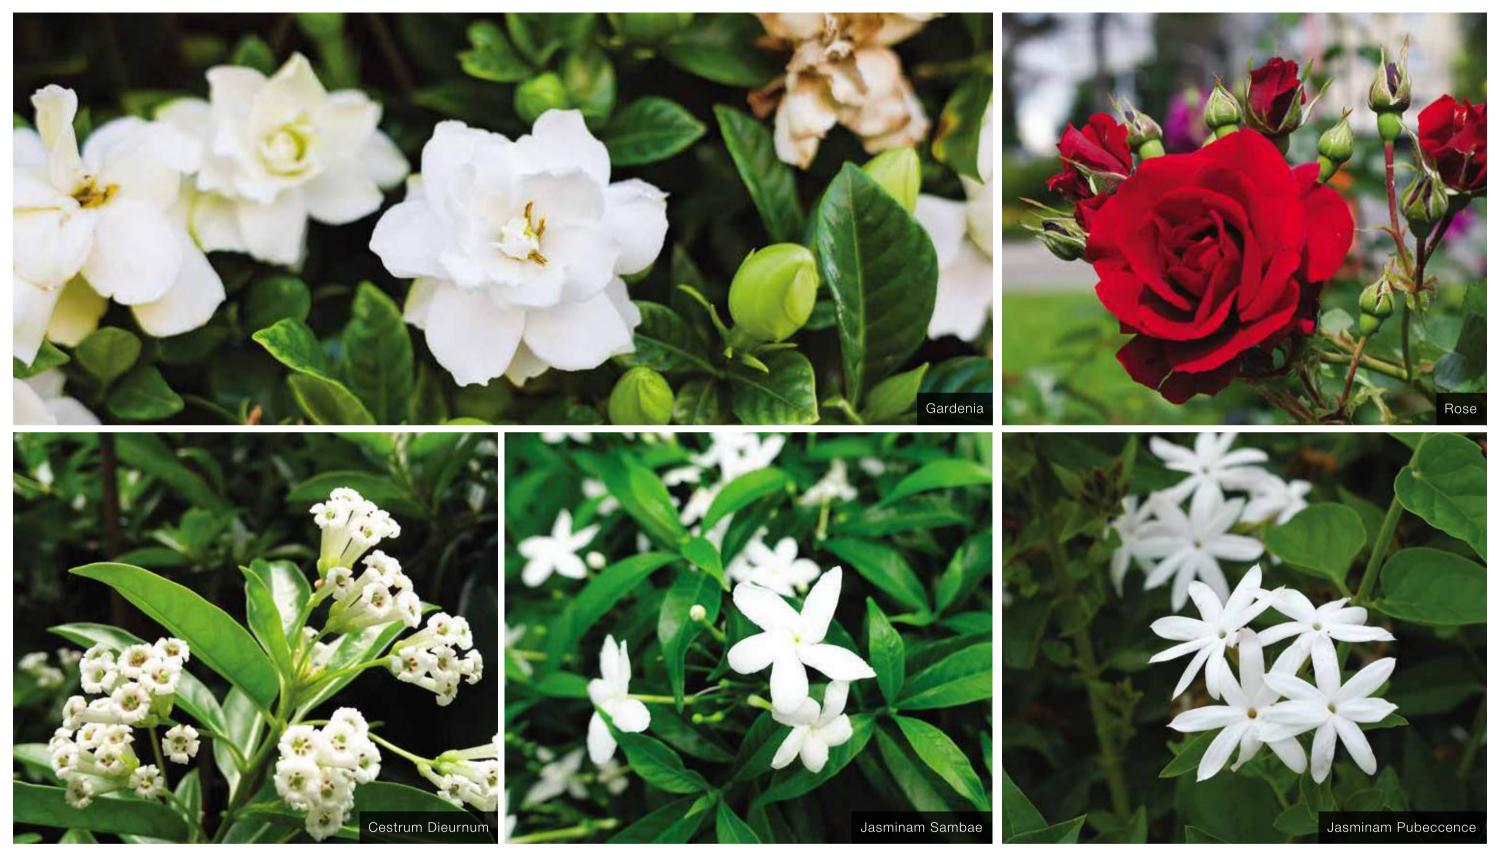

## TREE BOULEVARDS HAVE 6 VARIETIES OF TREES CHOSEN FOR POLLUTION CONTROLLING PROPERTIES

- Bauhinia Alba
- Chonsia Speciosa
- Cassia Fistula

- Terminalia Mantly
- Plumeria Alba
- Ficus Benjanina

THE FRAGRANCE GARDEN HAS 11 VARIETIES OF FLOWERS CHOSEN FOR THEIR FRAGRANCE AND HEALING ABILITIES

- Jasminam Sambae
- Jasminam Pubeccence
- Gardenia
- Cestrum Nocturum

- Cestrum Dieurnum
- Rose
- Plumenia

Stock images for representative purpose only

CAREFULLY SELECTED MEDICINAL PLANTS ARE A GREAT SOURCE OF HEALTH AND WELL-BEING.