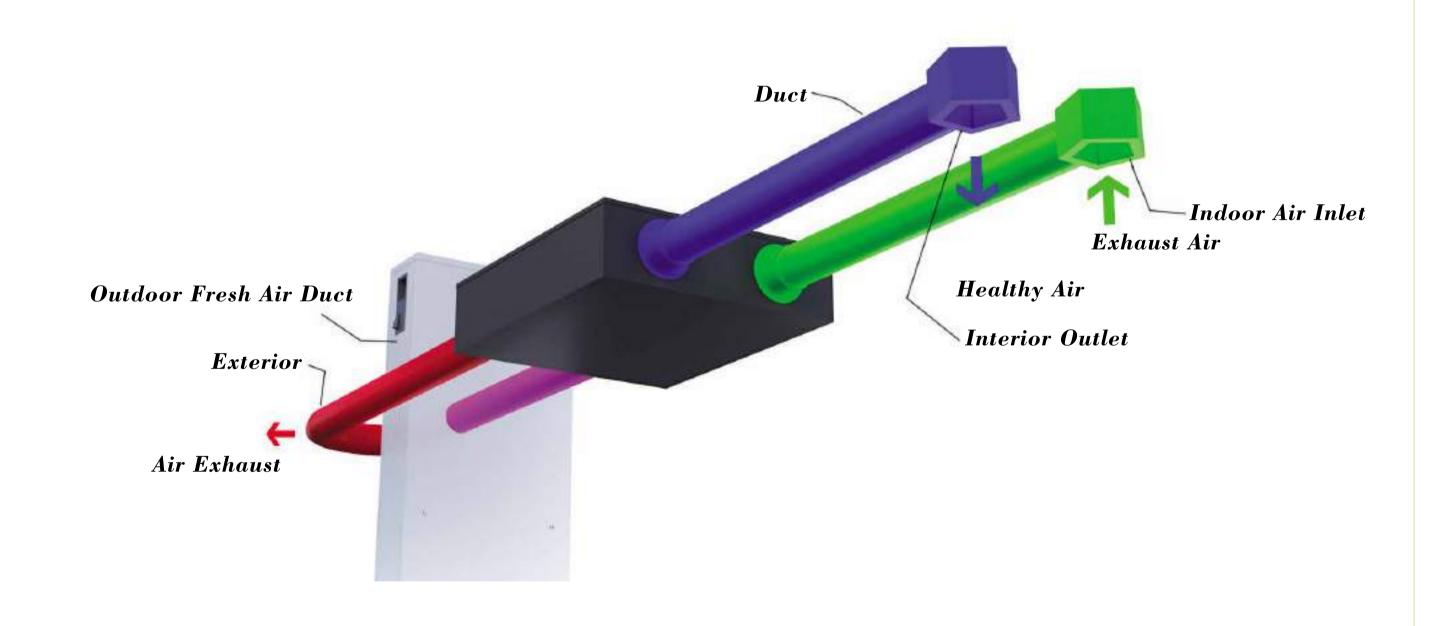

# A REVOLUTIONARY AIR PURIFICATION SYSTEM IS HERE - CTFA

Presenting a cutting-edge air purifying system – Centrally Treated Fresh Air or (CTFA) at Godrej Air. A simple and highly effective technology, it purifies air with complete ease and gives you a home that is fresh, clean and pollutant free.

In simple terms, CTFA is a centralized air purification system which runs through the entire home and is well hidden from view. It does its job silently while producing exceptional results. It helps remove stale air, controls carbon dioxide and eliminates harmful germs up to PM 2.5. A unique thing is that it traps harmful bacteria and doesn't allow them to breed again.

## CENTRALLY TREATED FRESH AIR (CTFA TECHNOLOGY)\*

<sup>\*</sup>The maintenance of the CTFA shall be customer's responsibility

Stock images for representative purpose only