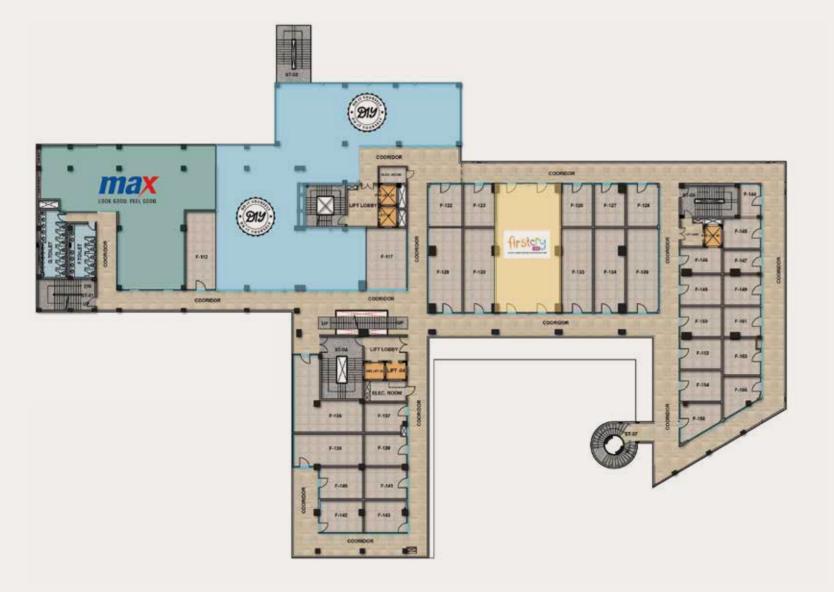

haracter and life to dull spaces that require a little bit of "oomph". Instead of painting walls one certain color throughout the entire building, wall art is used to add an artful impact and a bit of culture and razzmatazz to a shopping space, which especially attracts a lot of attention from the youth.



#### BRANDS ON BOARD

ANCHORS













OTHERS

























## STRATEGIC LOCATION

Sector 85, Gurugram, Haryana



# Location advantages:

Situated at the epicenter of New Gurugram

Next to a proposed Metro station.

A few minutes drive from NH-8, Dwarka Expressway, Manesar and Pataudi Road







# COMBINED BROADWAY PLAN (BLOCK A, B AND C)



## BLOCK A - SITE PLAN







## BLOCK A - LOWER GROUND FLOOR





## BLOCK A - UPPER GROUND FLOOR





## BLOCK A - FIRST FLOOR





## BLOCK A - SECOND FLOOR





## BLOCK B - SITE PLAN



## BLOCK B - LOWER GROUND FLOOR







## BLOCK B - FIRST FLOOR

















## BLOCK C - SITE PLAN



## BLOCK C - LOWER GROUND FLOOR







## BLOCK C - UPPER GROUND FLOOR



## BLOCK C - FIRST FLOOR







# FUTURE PROJECTS

Iris Broadway Greno West - Coming Soon at Greater Noida (West)







BE A PART OF THE LEGACY



A future built on legacy.

# TREHAN IRIS

IRIS Broadway, Sector 85-86, Gurugram, Haryana - 122018.