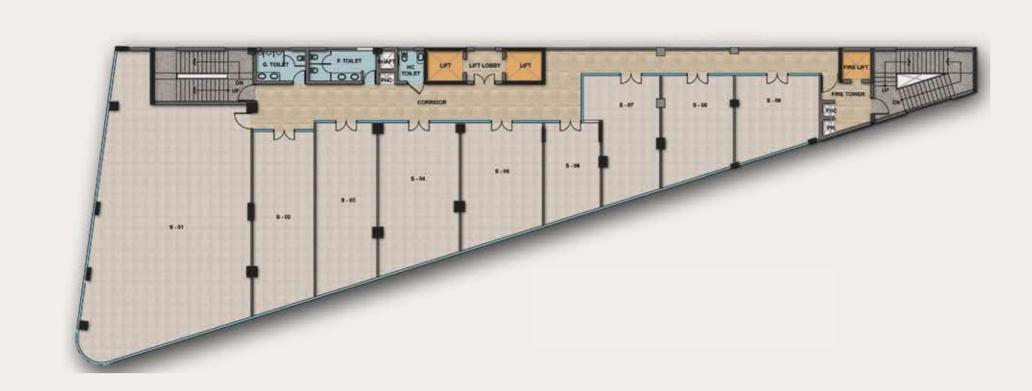

re building, wall art is used to add an artful impact and a bit of culture and razzmatazz to a shopping space, which especially attracts a lot of attention from the youth.



#### BRANDS ON BOARD

ANCHORS













OTHERS

























## STRATEGIC LOCATION

Sector 85, Gurugram, Haryana



# Location advantages:

Situated at the epicenter of New Gurugram

Next to a proposed Metro station.

A few minutes drive from NH-8, Dwarka Expressway, Manesar and Pataudi Road







# COMBINED BROADWAY PLAN (BLOCK A, B AND C)



## BLOCK A - SITE PLAN







## BLOCK A - LOWER GROUND FLOOR





## BLOCK A - UPPER GROUND FLOOR





## BLOCK A - FIRST FLOOR





## BLOCK A - SECOND FLOOR





## BLOCK B - SITE PLAN



## BLOCK B - LOWER GROUND FLOOR







## BLOCK B - FIRST FLOOR

















## BLOCK C - SITE PLAN



## BLOCK C - LOWER GROUND FLOOR







## BLOCK C - UPPER GROUND FLOOR



## BLOCK C - FIRST FLOOR







# FUTURE PROJECTS

Iris Broadway Greno West - Coming Soon at Greater Noida (West)







BE A PART OF THE LEGACY



A future built on legacy.

# TREHAN IRIS

IRIS Broadway, Sector 85-86, Gurugram, Haryana - 122018.