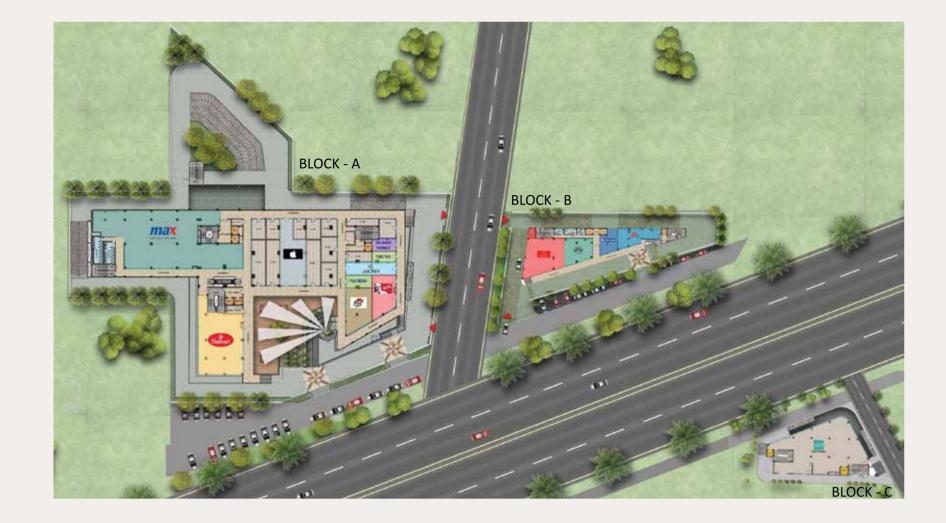

a diverse selection of traditional clothing and souvenirs.













#### GRAFFITI

Graffitis at IRIS Broadway immediately add character and life to dull spaces that require a little bit of "oomph". Instead of painting walls one certain color throughout the entire building, wall art is used to add an artful impact and a bit of culture and razzmatazz to a shopping space, which especially attracts a lot of attention from the youth.



#### BRANDS ON BOARD

ANCHORS













OTHERS

























## STRATEGIC LOCATION

Sector 85, Gurugram, Haryana



# Location advantages:

Situated at the epicenter of New Gurugram

Next to a proposed Metro station.

A few minutes drive from NH-8, Dwarka Expressway, Manesar and Pataudi Road







# COMBINED BROADWAY PLAN (BLOCK A, B AND C)



## BLOCK A - SITE PLAN







## BLOCK A - LOWER GROUND FLOOR





## BLOCK A - UPPER GROUND FLOOR





## BLOCK A - FIRST FLOOR





## BLOCK A - SECOND FLOOR





## BLOCK B - SITE PLAN



## BLOCK B - LOWER GROUND FLOOR







## BLOCK B - FIRST FLOOR

















## BLOCK C - SITE PLAN



## BLOCK C - LOWER GROUND FLOOR







## BLOCK C - UPPER GROUND FLOOR



## BLOCK C - FIRST FLOOR







# FUTURE PROJECTS

Iris Broadway Greno West - Coming Soon at Greater Noida (West)







BE A PART OF THE LEGACY



A future built on legacy.

# TREHAN IRIS

IRIS Broadway, Sector 85-86, Gurugram, Haryana - 122018.