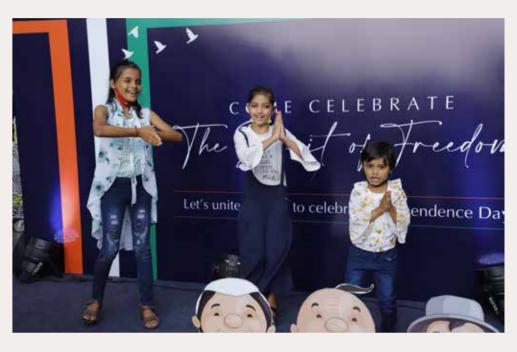

#### INDEPENDENCE DAY

The spirit of patriotism soars high on Independence Day at Iris Broadway with a fun and memorable kite flying event relished by all children and adults alike.