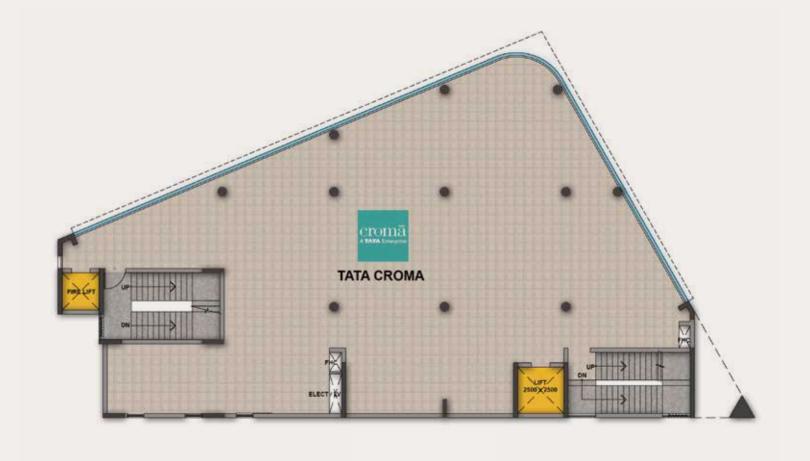

ts a lot of attention from the youth.



#### BRANDS ON BOARD

ANCHORS













OTHERS

























## STRATEGIC LOCATION

Sector 85, Gurugram, Haryana



# Location advantages:

Situated at the epicenter of New Gurugram

Next to a proposed Metro station.

A few minutes drive from NH-8, Dwarka Expressway, Manesar and Pataudi Road







# COMBINED BROADWAY PLAN (BLOCK A, B AND C)



## BLOCK A - SITE PLAN







## BLOCK A - LOWER GROUND FLOOR





## BLOCK A - UPPER GROUND FLOOR





## BLOCK A - FIRST FLOOR





## BLOCK A - SECOND FLOOR





## BLOCK B - SITE PLAN



## BLOCK B - LOWER GROUND FLOOR







## BLOCK B - FIRST FLOOR

















## BLOCK C - SITE PLAN



## BLOCK C - LOWER GROUND FLOOR







## BLOCK C - UPPER GROUND FLOOR



## BLOCK C - FIRST FLOOR







# FUTURE PROJECTS

Iris Broadway Greno West - Coming Soon at Greater Noida (West)







BE A PART OF THE LEGACY



A future built on legacy.

# TREHAN IRIS

IRIS Broadway, Sector 85-86, Gurugram, Haryana - 122018.