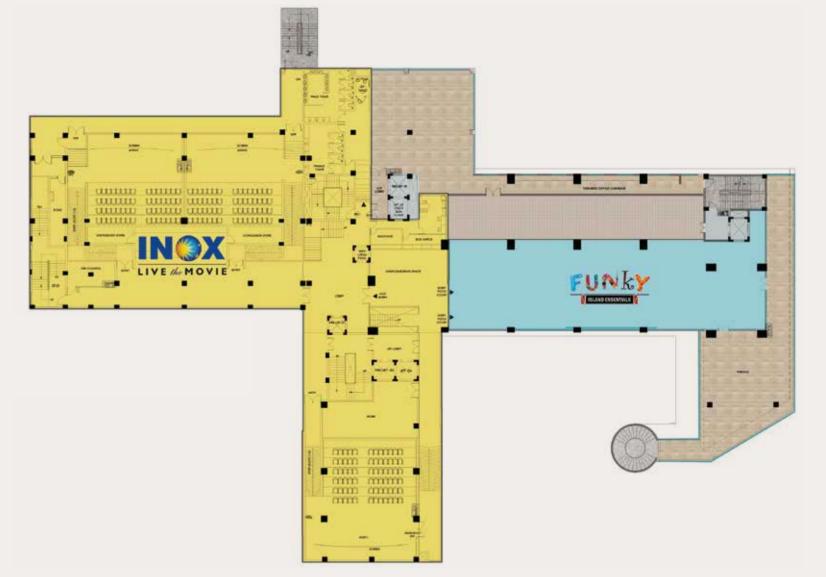

s that require a little bit of "oomph". Instead of painting walls one certain color throughout the entire building, wall art is used to add an artful impact and a bit of culture and razzmatazz to a shopping space, which especially attracts a lot of attention from the youth.



#### BRANDS ON BOARD

ANCHORS













OTHERS

























## STRATEGIC LOCATION

Sector 85, Gurugram, Haryana



# Location advantages:

Situated at the epicenter of New Gurugram

Next to a proposed Metro station.

A few minutes drive from NH-8, Dwarka Expressway, Manesar and Pataudi Road







# COMBINED BROADWAY PLAN (BLOCK A, B AND C)



## BLOCK A - SITE PLAN







## BLOCK A - LOWER GROUND FLOOR





## BLOCK A - UPPER GROUND FLOOR





## BLOCK A - FIRST FLOOR





## BLOCK A - SECOND FLOOR





## BLOCK B - SITE PLAN



## BLOCK B - LOWER GROUND FLOOR







## BLOCK B - FIRST FLOOR

















## BLOCK C - SITE PLAN



## BLOCK C - LOWER GROUND FLOOR







## BLOCK C - UPPER GROUND FLOOR



## BLOCK C - FIRST FLOOR







# FUTURE PROJECTS

Iris Broadway Greno West - Coming Soon at Greater Noida (West)







BE A PART OF THE LEGACY



A future built on legacy.

# TREHAN IRIS

IRIS Broadway, Sector 85-86, Gurugram, Haryana - 122018.