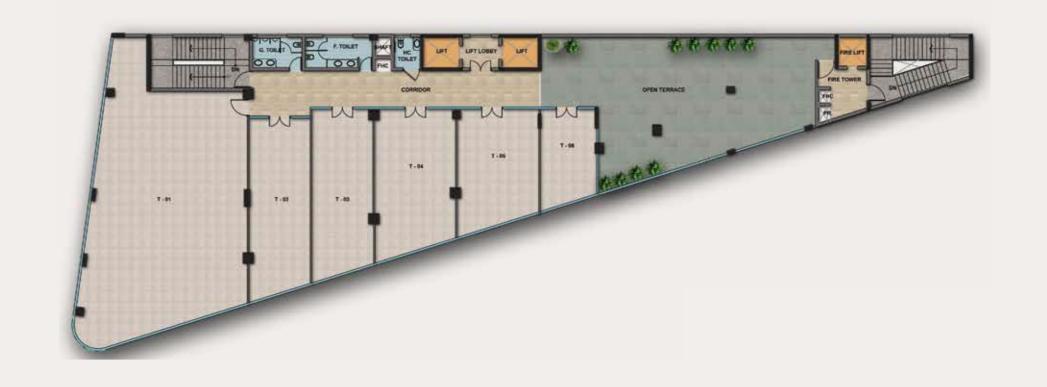

building, wall art is used to add an artful impact and a bit of culture and razzmatazz to a shopping space, which especially attracts a lot of attention from the youth.



#### BRANDS ON BOARD

ANCHORS













OTHERS

























## STRATEGIC LOCATION

Sector 85, Gurugram, Haryana



# Location advantages:

Situated at the epicenter of New Gurugram

Next to a proposed Metro station.

A few minutes drive from NH-8, Dwarka Expressway, Manesar and Pataudi Road







# COMBINED BROADWAY PLAN (BLOCK A, B AND C)



## BLOCK A - SITE PLAN







## BLOCK A - LOWER GROUND FLOOR





## BLOCK A - UPPER GROUND FLOOR





## BLOCK A - FIRST FLOOR





## BLOCK A - SECOND FLOOR





## BLOCK B - SITE PLAN



## BLOCK B - LOWER GROUND FLOOR







## BLOCK B - FIRST FLOOR

















## BLOCK C - SITE PLAN



## BLOCK C - LOWER GROUND FLOOR







## BLOCK C - UPPER GROUND FLOOR



## BLOCK C - FIRST FLOOR







# FUTURE PROJECTS

Iris Broadway Greno West - Coming Soon at Greater Noida (West)







BE A PART OF THE LEGACY



A future built on legacy.

# TREHAN IRIS

IRIS Broadway, Sector 85-86, Gurugram, Haryana - 122018.