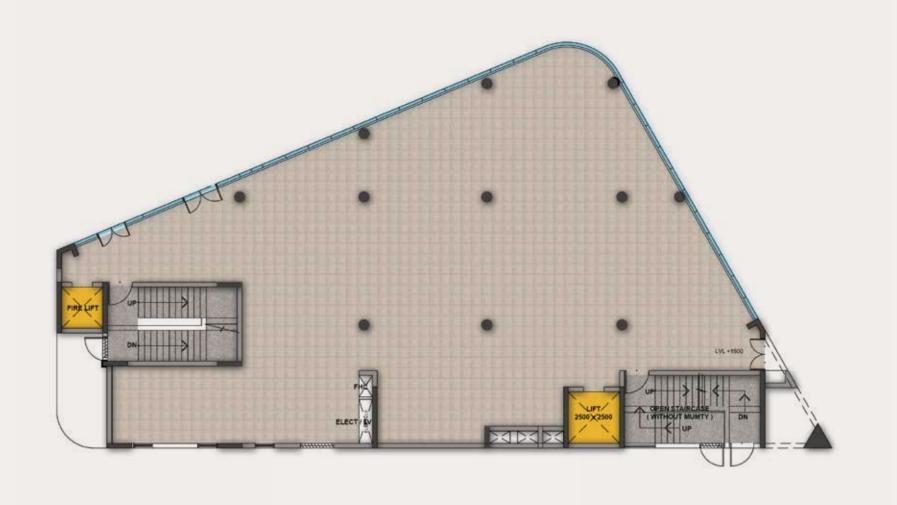

culture and razzmatazz to a shopping space, which especially attracts a lot of attention from the youth.



#### BRANDS ON BOARD

ANCHORS













OTHERS

























## STRATEGIC LOCATION

Sector 85, Gurugram, Haryana



# Location advantages:

Situated at the epicenter of New Gurugram

Next to a proposed Metro station.

A few minutes drive from NH-8, Dwarka Expressway, Manesar and Pataudi Road







# COMBINED BROADWAY PLAN (BLOCK A, B AND C)



## BLOCK A - SITE PLAN







## BLOCK A - LOWER GROUND FLOOR





## BLOCK A - UPPER GROUND FLOOR





## BLOCK A - FIRST FLOOR





## BLOCK A - SECOND FLOOR





## BLOCK B - SITE PLAN



## BLOCK B - LOWER GROUND FLOOR







## BLOCK B - FIRST FLOOR

















## BLOCK C - SITE PLAN



## BLOCK C - LOWER GROUND FLOOR







## BLOCK C - UPPER GROUND FLOOR



## BLOCK C - FIRST FLOOR







# FUTURE PROJECTS

Iris Broadway Greno West - Coming Soon at Greater Noida (West)







BE A PART OF THE LEGACY



A future built on legacy.

# TREHAN IRIS

IRIS Broadway, Sector 85-86, Gurugram, Haryana - 122018.