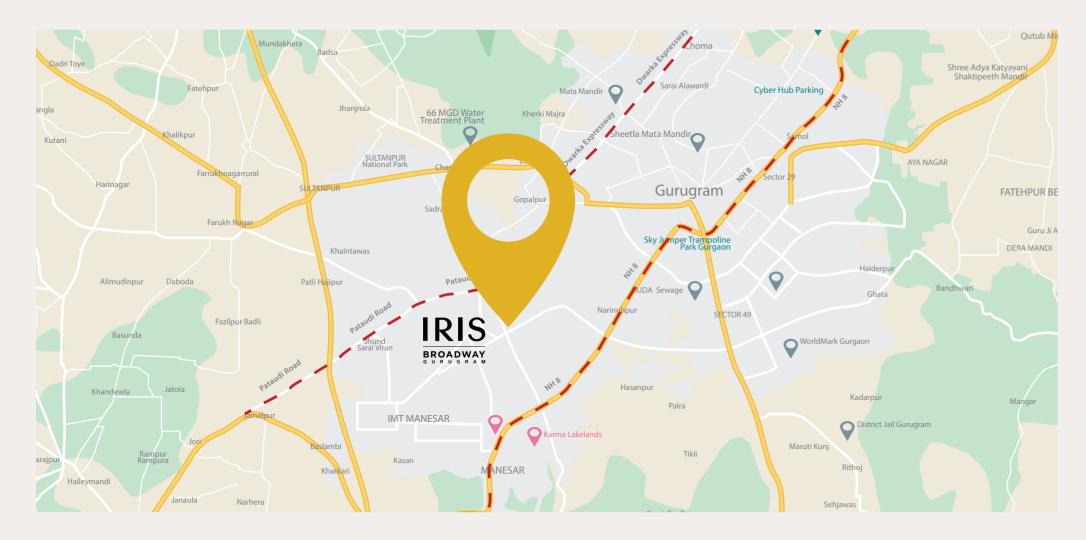

## STRATEGIC LOCATION

Sector 85, Gurugram, Haryana

# Location advantages:

Situated at the epicenter of New Gurugram

Next to a proposed Metro station.

A few minutes drive from NH-8, Dwarka Expressway, Manesar and Pataudi Road