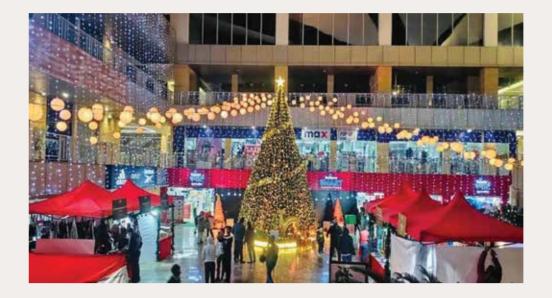

#### CHRISTMAS DAY

Christmas is as merry as ever with live acoustic music and a beautiful Christmas tree gracing the event spreading cheer and jolly among the shoppers at Iris Broadway.