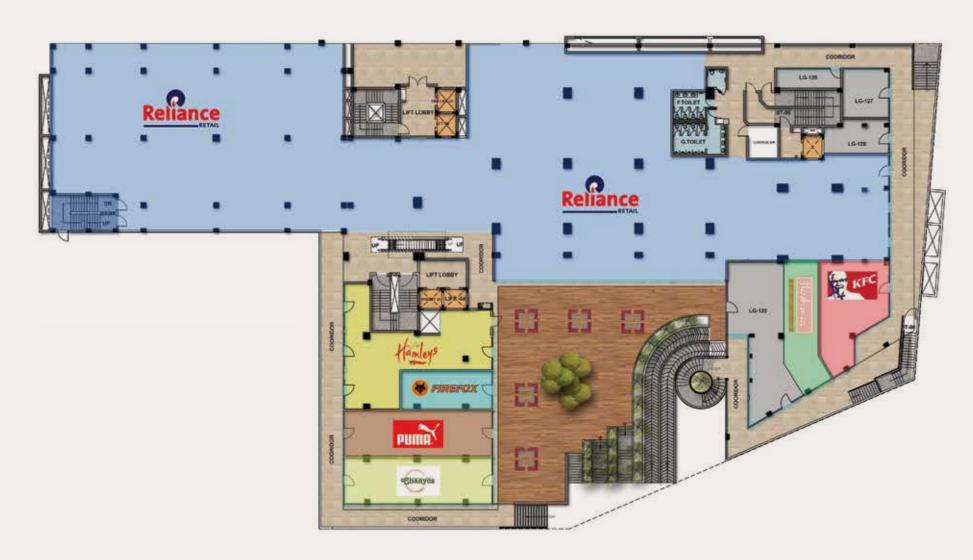

#### GRAFFITI

Graffitis at IRIS Broadway immediately add character and life to dull spaces that require a little bit of "oomph". Instead of painting walls one certain color throughout the entire building, wall art is used to add an artful impact and a bit of culture and razzmatazz to a shopping space, which especially attracts a lot of attention from the youth.



#### BRANDS ON BOARD

ANCHORS













OTHERS

























## STRATEGIC LOCATION

Sector 85, Gurugram, Haryana



# Location advantages:

Situated at the epicenter of New Gurugram

Next to a proposed Metro station.

A few minutes drive from NH-8, Dwarka Expressway, Manesar and Pataudi Road







# COMBINED BROADWAY PLAN (BLOCK A, B AND C)



## BLOCK A - SITE PLAN







## BLOCK A - LOWER GROUND FLOOR





## BLOCK A - UPPER GROUND FLOOR





## BLOCK A - FIRST FLOOR





## BLOCK A - SECOND FLOOR





## BLOCK B - SITE PLAN



## BLOCK B - LOWER GROUND FLOOR







## BLOCK B - FIRST FLOOR

















## BLOCK C - SITE PLAN



## BLOCK C - LOWER GROUND FLOOR







## BLOCK C - UPPER GROUND FLOOR



## BLOCK C - FIRST FLOOR







# FUTURE PROJECTS

Iris Broadway Greno West - Coming Soon at Greater Noida (West)







BE A PART OF THE LEGACY



A future built on legacy.

# TREHAN IRIS

IRIS Broadway, Sector 85-86, Gurugram, Haryana - 122018.