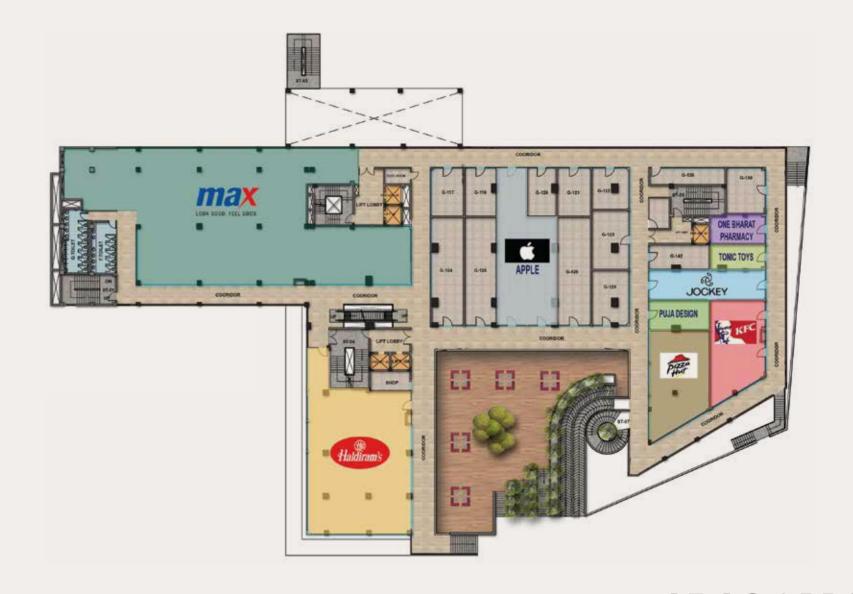

RIS Broadway immediately add character and life to dull spaces that require a little bit of "oomph". Instead of painting walls one certain color throughout the entire building, wall art is used to add an artful impact and a bit of culture and razzmatazz to a shopping space, which especially attracts a lot of attention from the youth.



#### BRANDS ON BOARD

ANCHORS













OTHERS

























## STRATEGIC LOCATION

Sector 85, Gurugram, Haryana



# Location advantages:

Situated at the epicenter of New Gurugram

Next to a proposed Metro station.

A few minutes drive from NH-8, Dwarka Expressway, Manesar and Pataudi Road







# COMBINED BROADWAY PLAN (BLOCK A, B AND C)



## BLOCK A - SITE PLAN







## BLOCK A - LOWER GROUND FLOOR





## BLOCK A - UPPER GROUND FLOOR





## BLOCK A - FIRST FLOOR





## BLOCK A - SECOND FLOOR





## BLOCK B - SITE PLAN



## BLOCK B - LOWER GROUND FLOOR







## BLOCK B - FIRST FLOOR

















## BLOCK C - SITE PLAN



## BLOCK C - LOWER GROUND FLOOR







## BLOCK C - UPPER GROUND FLOOR



## BLOCK C - FIRST FLOOR







# FUTURE PROJECTS

Iris Broadway Greno West - Coming Soon at Greater Noida (West)







BE A PART OF THE LEGACY



A future built on legacy.

# TREHAN IRIS

IRIS Broadway, Sector 85-86, Gurugram, Haryana - 122018.