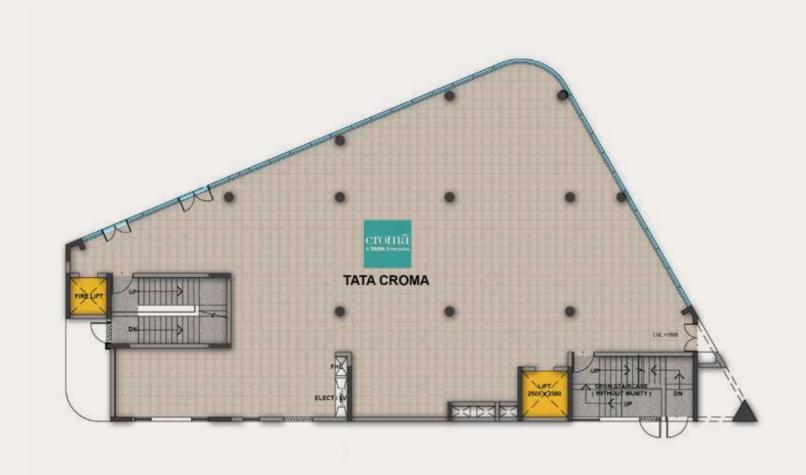

ace, which especially attracts a lot of attention from the youth.



#### BRANDS ON BOARD

ANCHORS













OTHERS

























## STRATEGIC LOCATION

Sector 85, Gurugram, Haryana



# Location advantages:

Situated at the epicenter of New Gurugram

Next to a proposed Metro station.

A few minutes drive from NH-8, Dwarka Expressway, Manesar and Pataudi Road







# COMBINED BROADWAY PLAN (BLOCK A, B AND C)



## BLOCK A - SITE PLAN







## BLOCK A - LOWER GROUND FLOOR





## BLOCK A - UPPER GROUND FLOOR





## BLOCK A - FIRST FLOOR





## BLOCK A - SECOND FLOOR





## BLOCK B - SITE PLAN



## BLOCK B - LOWER GROUND FLOOR







## BLOCK B - FIRST FLOOR

















## BLOCK C - SITE PLAN



## BLOCK C - LOWER GROUND FLOOR







## BLOCK C - UPPER GROUND FLOOR



## BLOCK C - FIRST FLOOR







# FUTURE PROJECTS

Iris Broadway Greno West - Coming Soon at Greater Noida (West)







BE A PART OF THE LEGACY



A future built on legacy.

# TREHAN IRIS

IRIS Broadway, Sector 85-86, Gurugram, Haryana - 122018.