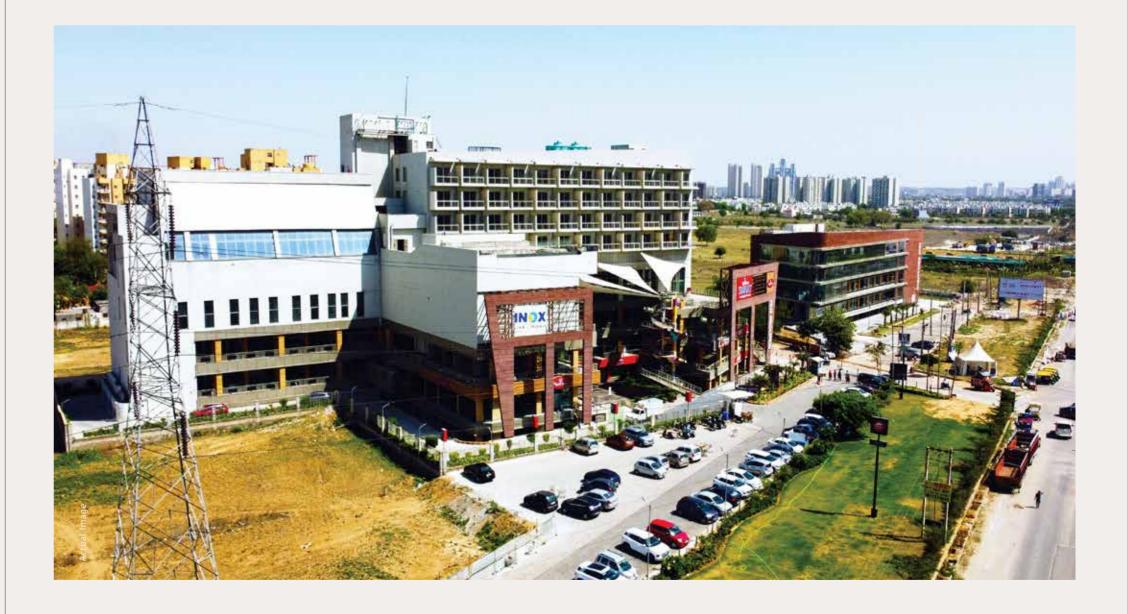

## **Elevating Your Shopping Experience**

2015 saw the launch of one of the most successful high-street mixed-use project - the Iris Broadway, Sector 85, Gurugram.

# IRIS BROADWAY GURUGRAM

AN ECLECTIC MIX

OF RETAIL, ENTERTAINMENT,

AND HOSPITALITY.

WITH AN ALREADY ESTABLISHED AND

ASPIRATIONAL ECO-SYSTEM OF MORE

THAN 3 LAKH PEOPLE RESIDING IN THE

IMMEDIATE CATCHMENT, IRIS BROADWAY

IS THE MOST SOUGHT-AFTER

NEIGHBORHOOD SHOPPING CENTRE.

Spread across 2.8 acres, it is the only mall in the area with a 1000 ft. frontage

200 surface car parking

An average daily footfall of 15000