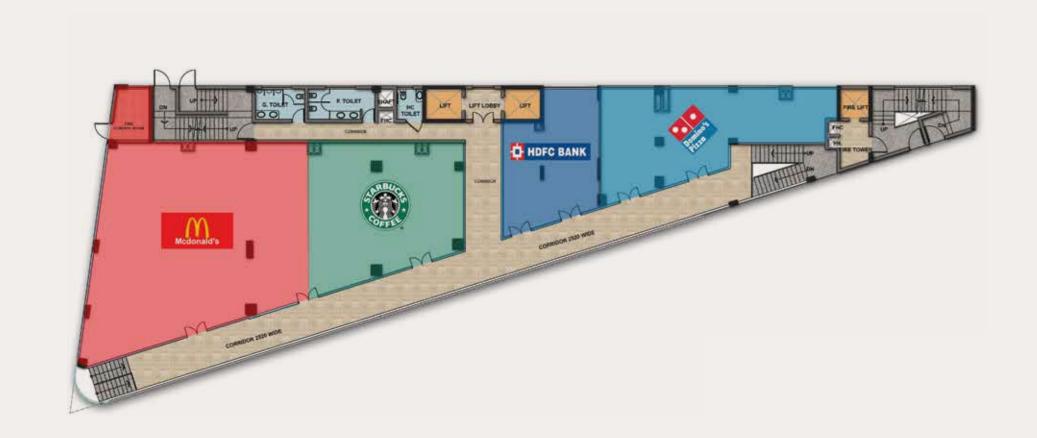

the entire building, wall art is used to add an artful impact and a bit of culture and razzmatazz to a shopping space, which especially attracts a lot of attention from the youth.



#### BRANDS ON BOARD

ANCHORS













OTHERS

























## STRATEGIC LOCATION

Sector 85, Gurugram, Haryana



# Location advantages:

Situated at the epicenter of New Gurugram

Next to a proposed Metro station.

A few minutes drive from NH-8, Dwarka Expressway, Manesar and Pataudi Road







# COMBINED BROADWAY PLAN (BLOCK A, B AND C)



## BLOCK A - SITE PLAN







## BLOCK A - LOWER GROUND FLOOR





## BLOCK A - UPPER GROUND FLOOR





## BLOCK A - FIRST FLOOR





## BLOCK A - SECOND FLOOR





## BLOCK B - SITE PLAN



## BLOCK B - LOWER GROUND FLOOR







## BLOCK B - FIRST FLOOR

















## BLOCK C - SITE PLAN



## BLOCK C - LOWER GROUND FLOOR







## BLOCK C - UPPER GROUND FLOOR



## BLOCK C - FIRST FLOOR







# FUTURE PROJECTS

Iris Broadway Greno West - Coming Soon at Greater Noida (West)







BE A PART OF THE LEGACY



A future built on legacy.

# TREHAN IRIS

IRIS Broadway, Sector 85-86, Gurugram, Haryana - 122018.