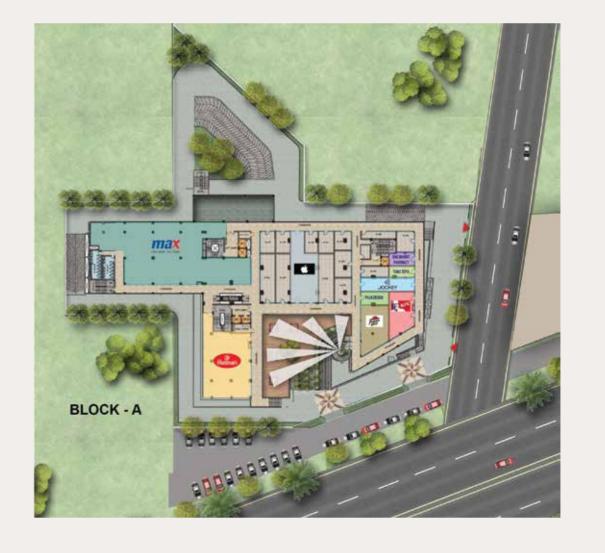

aditional clothing and souvenirs.













#### GRAFFITI

Graffitis at IRIS Broadway immediately add character and life to dull spaces that require a little bit of "oomph". Instead of painting walls one certain color throughout the entire building, wall art is used to add an artful impact and a bit of culture and razzmatazz to a shopping space, which especially attracts a lot of attention from the youth.



#### BRANDS ON BOARD

ANCHORS













OTHERS

























## STRATEGIC LOCATION

Sector 85, Gurugram, Haryana



# Location advantages:

Situated at the epicenter of New Gurugram

Next to a proposed Metro station.

A few minutes drive from NH-8, Dwarka Expressway, Manesar and Pataudi Road







# COMBINED BROADWAY PLAN (BLOCK A, B AND C)



## BLOCK A - SITE PLAN







## BLOCK A - LOWER GROUND FLOOR





## BLOCK A - UPPER GROUND FLOOR





## BLOCK A - FIRST FLOOR





## BLOCK A - SECOND FLOOR





## BLOCK B - SITE PLAN



## BLOCK B - LOWER GROUND FLOOR







## BLOCK B - FIRST FLOOR

















## BLOCK C - SITE PLAN



## BLOCK C - LOWER GROUND FLOOR







## BLOCK C - UPPER GROUND FLOOR



## BLOCK C - FIRST FLOOR







# FUTURE PROJECTS

Iris Broadway Greno West - Coming Soon at Greater Noida (West)







BE A PART OF THE LEGACY



A future built on legacy.

# TREHAN IRIS

IRIS Broadway, Sector 85-86, Gurugram, Haryana - 122018.