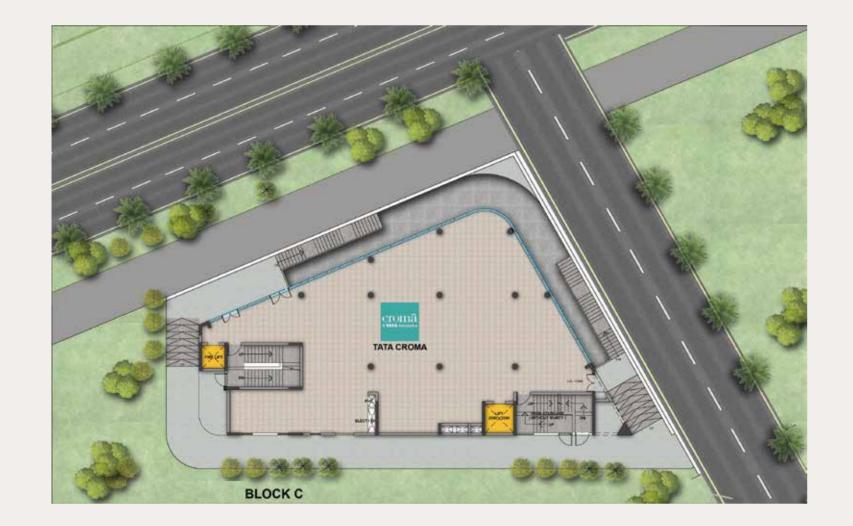

add an artful impact and a bit of culture and razzmatazz to a shopping space, which especially attracts a lot of attention from the youth.



#### BRANDS ON BOARD

ANCHORS













OTHERS

























## STRATEGIC LOCATION

Sector 85, Gurugram, Haryana



# Location advantages:

Situated at the epicenter of New Gurugram

Next to a proposed Metro station.

A few minutes drive from NH-8, Dwarka Expressway, Manesar and Pataudi Road







# COMBINED BROADWAY PLAN (BLOCK A, B AND C)



## BLOCK A - SITE PLAN







## BLOCK A - LOWER GROUND FLOOR





## BLOCK A - UPPER GROUND FLOOR





## BLOCK A - FIRST FLOOR





## BLOCK A - SECOND FLOOR





## BLOCK B - SITE PLAN



## BLOCK B - LOWER GROUND FLOOR







## BLOCK B - FIRST FLOOR

















## BLOCK C - SITE PLAN



## BLOCK C - LOWER GROUND FLOOR







## BLOCK C - UPPER GROUND FLOOR



## BLOCK C - FIRST FLOOR







# FUTURE PROJECTS

Iris Broadway Greno West - Coming Soon at Greater Noida (West)







BE A PART OF THE LEGACY



A future built on legacy.

# TREHAN IRIS

IRIS Broadway, Sector 85-86, Gurugram, Haryana - 122018.