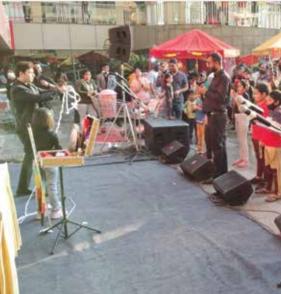

#### DIWALI CELEBRATION

Diwali, the festival of lights, is always a magical night at Iris Broadway full of fun activities, song, and events like magic show, live music, and diya making.