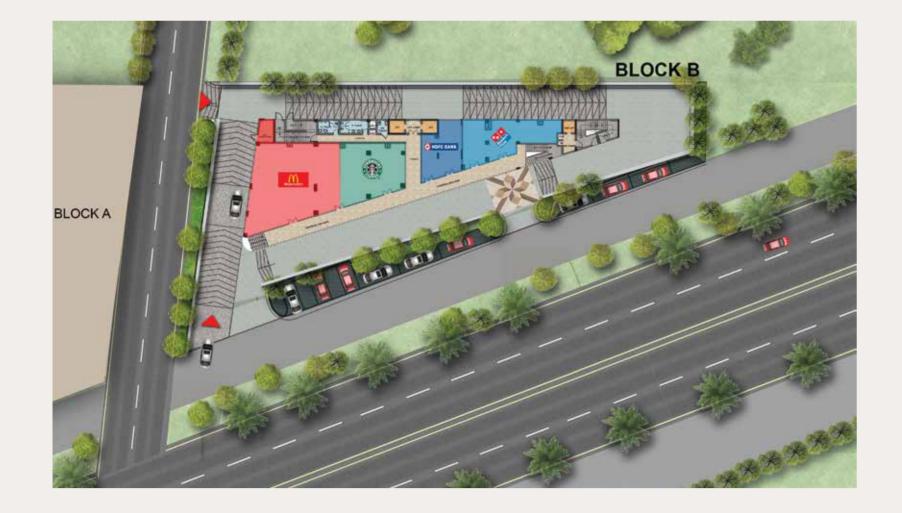

of "oomph". Instead of painting walls one certain color throughout the entire building, wall art is used to add an artful impact and a bit of culture and razzmatazz to a shopping space, which especially attracts a lot of attention from the youth.



#### BRANDS ON BOARD

ANCHORS













OTHERS

























## STRATEGIC LOCATION

Sector 85, Gurugram, Haryana



# Location advantages:

Situated at the epicenter of New Gurugram

Next to a proposed Metro station.

A few minutes drive from NH-8, Dwarka Expressway, Manesar and Pataudi Road







# COMBINED BROADWAY PLAN (BLOCK A, B AND C)



## BLOCK A - SITE PLAN







## BLOCK A - LOWER GROUND FLOOR





## BLOCK A - UPPER GROUND FLOOR





## BLOCK A - FIRST FLOOR





## BLOCK A - SECOND FLOOR





## BLOCK B - SITE PLAN



## BLOCK B - LOWER GROUND FLOOR







## BLOCK B - FIRST FLOOR

















## BLOCK C - SITE PLAN



## BLOCK C - LOWER GROUND FLOOR







## BLOCK C - UPPER GROUND FLOOR



## BLOCK C - FIRST FLOOR







# FUTURE PROJECTS

Iris Broadway Greno West - Coming Soon at Greater Noida (West)







BE A PART OF THE LEGACY



A future built on legacy.

# TREHAN IRIS

IRIS Broadway, Sector 85-86, Gurugram, Haryana - 122018.