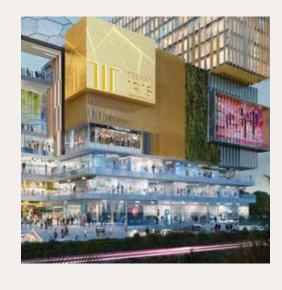

## **Elevating Your Shopping Experience**

2015 saw the launch of one of the most successful high-street mixed-use project - the Iris Broadway, Sector 85, Gurugram.

# IRIS BROADWAY GURUGRAM

AN ECLECTIC MIX

OF RETAIL, ENTERTAINMENT,

AND HOSPITALITY.

WITH AN ALREADY ESTABLISHED AND

ASPIRATIONAL ECO-SYSTEM OF MORE

THAN 3 LAKH PEOPLE RESIDING IN THE

IMMEDIATE CATCHMENT, IRIS BROADWAY

IS THE MOST SOUGHT-AFTER

NEIGHBORHOOD SHOPPING CENTRE.

Spread across 2.8 acres, it is the only mall in the area with a 1000 ft. frontage

200 surface car parking

An average daily footfall of 15000