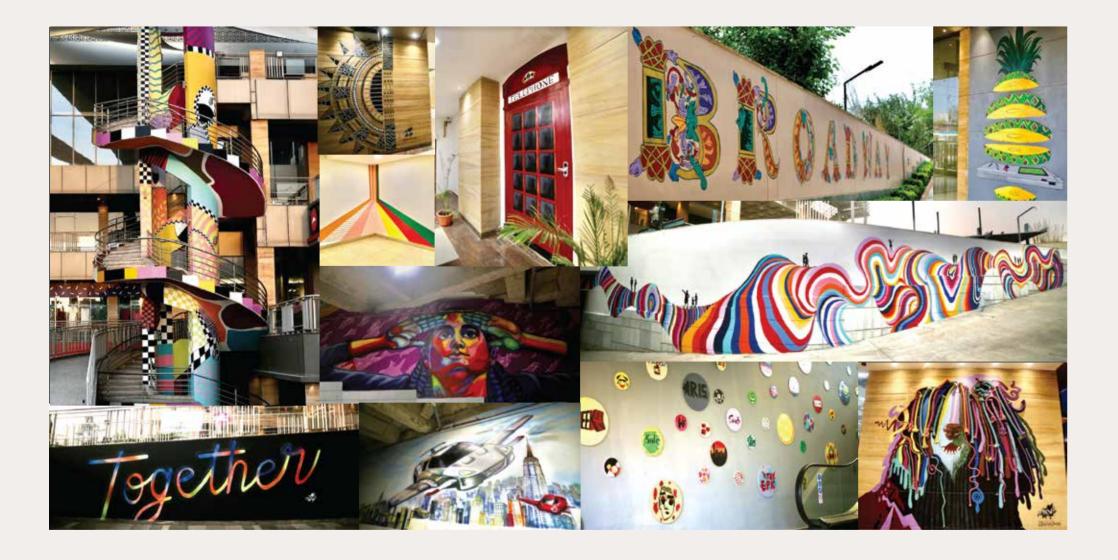

#### GRAFFITI

Graffitis at IRIS Broadway immediately add character and life to dull spaces that require a little bit of "oomph". Instead of painting walls one certain color throughout the entire building, wall art is used to add an artful impact and a bit of culture and razzmatazz to a shopping space, which especially attracts a lot of attention from the youth.